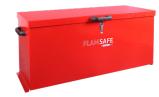

## FLAMSAFE

The perfect solution for the storage and transportation of chemicals and flammable liquids, onsite and on the road - delivered in just 48 hours!

Our express-delivered FlamSafe® Site Security Boxes help employers and employees comply with the control of the safe storage of chemicals and flammable liquids. Our FlamSafe® is manufactured from a high gauge of steel, features a well-ventilated system and is designed with a fully-welded construction in five sizes.

- Fully-welded construction suitable for the safe transportation and storage of chemicals and flammable liquids.
- > Catch lock fitting for the customer to use their own padlock.
- ➤ Powder-coated high-visibility Red with Germ Guard Active Technology paint.
- Internal ventilation to prevent build-up of fumes.
- ➤ Hard-wearing black plastic handles at both side points.
- ➤ Warning labels included as standard.
- Security catch to secure the lid whilst open.
- ➤ Reaction to Fire Classification EN 13501-1.

## Available in five convenient sizes to suit any environment

**SFS383637ZRX** 380,360,370

**SFS554642ZRX** 555.460.420

**SFS556642ZRX** 555.660.420

**SFS558942ZRX** 555.890.420

**SFS551142ZRX** 555.1190.420