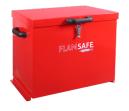

## FLAMSAFE

The perfect solution for the storage and transportation of chemicals and flammable liquids, onsite and on the road - delivered in just 48 hours!

Our express-delivered FlamSafe® Site Security Boxes help employers and employees comply with the control of the safe storage of chemicals and flammable liquids. Our FlamSafe® is manufactured from a high gauge of steel, features a well-ventilated system and is designed with a fully-welded construction in five sizes.

- Fully-welded construction suitable for the safe transportation and storage of chemicals and flammable liquids.
- > Catch lock fitting for the customer to use their own padlock.
- ➤ Powder-coated high-visibility Red with Germ Guard Active Technology paint.
- Internal ventilation to prevent build-up of fumes.
- ➤ Hard-wearing black plastic handles at both side points.
- ➤ Warning labels included as standard.
- Security catch to secure the lid whilst open.
- ➤ Reaction to Fire Classification EN 13501-1.

## Available in five convenient sizes to suit any environment

**SFS383637ZRX** 380,360,370

**SFS554642ZRX** 555.460.420

**SFS556642ZRX** 555.660.420

**SFS558942ZRX** 555.890.420

**SFS551142ZRX** 555.1190.420