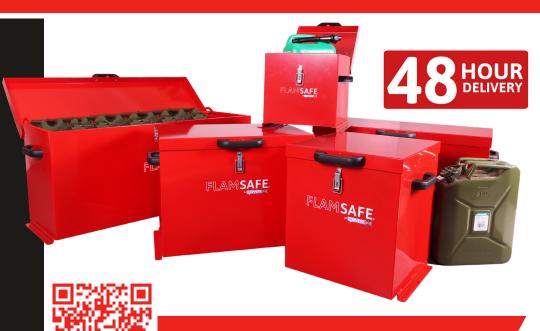

## FLAMSAFE

The perfect solution for the storage and transportation of chemicals and flammable liquids, onsite and on the road - delivered in just 48 hours!

Our express-delivered FlamSafe® Site Security Boxes help employers and employees comply with the control of the safe storage of chemicals and flammable liquids. Our FlamSafe® is manufactured from a high gauge of steel, features a well-ventilated system and is designed with a fully-welded construction in five sizes.

- Fully-welded construction suitable for the safe transportation and storage of chemicals and flammable liquids.
- > Catch lock fitting for the customer to use their own padlock.
- ➤ Powder-coated high-visibility Red with Germ Guard Active Technology paint.
- Internal ventilation to prevent build-up of fumes.
- ➤ Hard-wearing black plastic handles at both side points.
- ➤ Warning labels included as standard.
- Security catch to secure the lid whilst open.
- ➤ Reaction to Fire Classification EN 13501-1.

## Available in five convenient sizes to suit any environment

**SFS383637ZRX** 380,360,370

**SFS554642ZRX** 555.460.420

**SFS556642ZRX** 555.660.420

**SFS558942ZRX** 555.890.420

**SFS551142ZRX** 555.1190.420