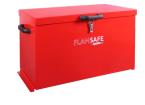

## FLAMSAFE

The perfect solution for the storage and transportation of chemicals and flammable liquids, onsite and on the road - delivered in just 48 hours!

Our express-delivered FlamSafe® Site Security Boxes help employers and employees comply with the control of the safe storage of chemicals and flammable liquids. Our FlamSafe® is manufactured from a high gauge of steel, features a well-ventilated system and is designed with a fully-welded construction in five sizes.

- Fully-welded construction suitable for the safe transportation and storage of chemicals and flammable liquids.
- > Catch lock fitting for the customer to use their own padlock.
- ➤ Powder-coated high-visibility Red with Germ Guard Active Technology paint.
- Internal ventilation to prevent build-up of fumes.
- ➤ Hard-wearing black plastic handles at both side points.
- ➤ Warning labels included as standard.
- Security catch to secure the lid whilst open.
- ➤ Reaction to Fire Classification EN 13501-1.

## Available in five convenient sizes to suit any environment

**SFS383637ZRX** 380,360,370

**SFS554642ZRX** 555.460.420

**SFS556642ZRX** 555.660.420

**SFS558942ZRX** 555.890.420

**SFS551142ZRX** 555.1190.420